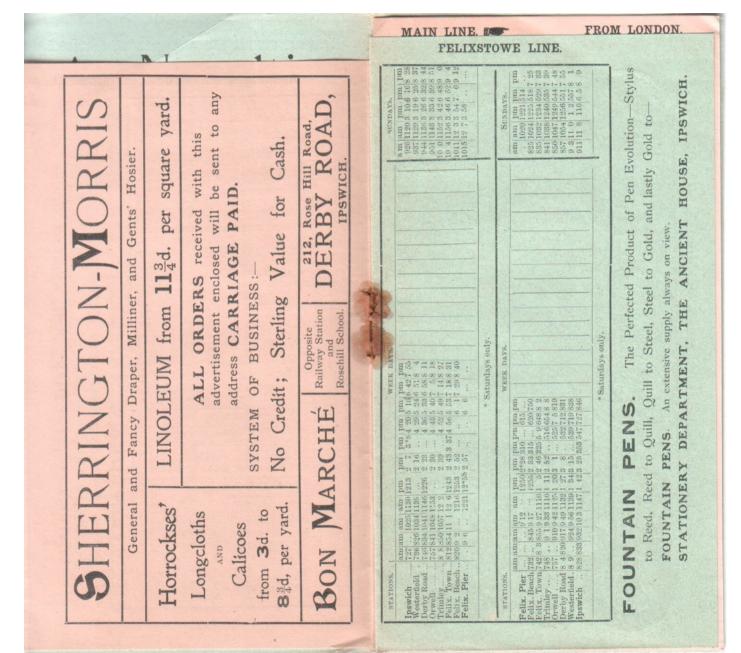

) [220] * 70 (50) [220] * 70 (50) [220] * 70 (50) [220] * 70 (50) [220] * 70 (50) [220] * 70 (50) [220] * 70 (50) [220] * 70 (50) [220] * 70 (50) [220] * 70 (50) [220] * 70 (50) [220] * 70 (50) [220] * 70 (50) [220] * 70 (50) [220] * 70 (50) [220] * 70 (50) [220] * 70 (50) [220] * 70 (50) [220] * 70 (50) [220] * 70 (50) [220] * 70 (50) [220] * 70 (50) [220] * 70 (50) [220] * 70 (50) [220] * 70 (50) [220] * 70 ( | G.E.R. Motor Bus Service to Shotley.<br>G.E.R. Motor Bus Service to Shotley.<br>Ipswich Station, depart 7.83 a.m., 10.30 a.m., 2015 p.m. and 5 p.m. for Freston 4d., Woolverstone 5d., Chel-<br>mondiston, 7d., Shotley Street 9d., Shotley Pfer 10d.: Returning from Shotley Pfer at 8.45 a.m.,<br>12.10 p.m., 3630 p.m., and 6.20 p.m., calling at intermediate places en route. |  |  |  |







|                                   | O LONDON. MAIN LINE | BULL EDITURAE                                                                                                                                                                                                                  |  |  |  |
|-----------------------------------|---------------------|--------------------------------------------------------------------------------------------------------------------------------------------------------------------------------------------------------------------------------|--|--|--|
| GLANCE GUIDE. Main Line to London |                     | <section-header><section-header><text><text><text><text><text><text><text><text><text><text><text><text></text></text></text></text></text></text>